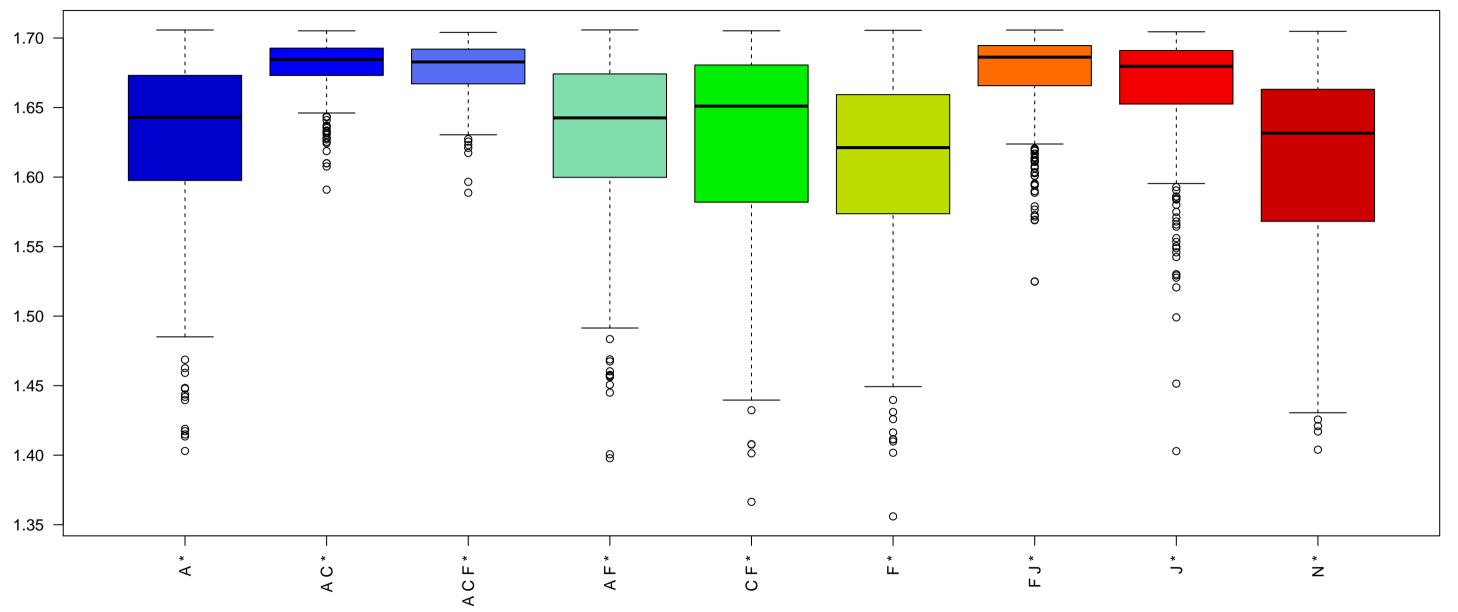

# Mean metagene expression: <emeta >



### Mean metagene expression: <emeta >



# Metagene variance: var(e<sub>m</sub><sup>meta</sup>)



Metagene variance: var(e<sub>m</sub><sup>meta</sup>)



#### Standard metagene entropy: h<sub>m</sub>



#### Standard metagene entropy: h<sub>m</sub>



Metagene entropy weighted for metagene population: h<sub>m</sub><sup>weighted</sup>



Metagene entropy weighted for metagene population: h<sub>m</sub><sup>weighted</sup>



Tsallis metagene entropy: h<sub>m</sub><sup>Tsallis</sup>



Tsallis metagene entropy: h<sub>m</sub><sup>Tsallis</sup>